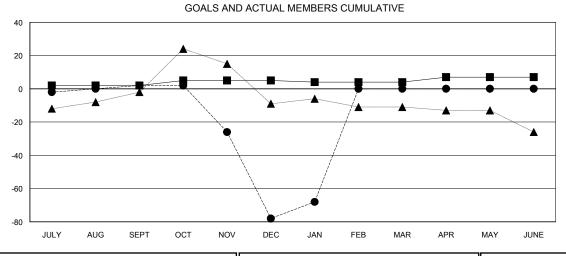

## LOCATION TENNESSEE

**GMT CA** 

| Clubs                 |               |           |               | Members               |                           |                         |                                              |
|-----------------------|---------------|-----------|---------------|-----------------------|---------------------------|-------------------------|----------------------------------------------|
| RESULTS FOR 2017-2018 |               |           |               | RESULTS FOR 2017-2018 |                           |                         |                                              |
| QUARTER               | NEW CLUB GOAL | NEW CLUBS | DROPPED CLUBS | QUARTER               | MEMBER GROWTH NET<br>GOAL | MEMBER GROWTH<br>ACTUAL | DROPPED MEMBERS ACTUAL (including transfers) |
| JULY/AUG/SEPT         | 0             | 0         | 0             | JULY/AUG/SEPT         | 2                         | 24                      | 20                                           |
| OCT/NOV/DEC           | 1             | 0         | 1             | OCT/NOV/DEC           | 3                         | 33                      | 111                                          |
| JAN/FEB/MAR           | 0             | 0         | 0             | JAN/FEB/MAR           | -1                        | 12                      | 2                                            |
| APR/MAY/JUNE          | 1             | 0         | 0             | APR/MAY/JUNE          | 3                         | 0                       | 0                                            |